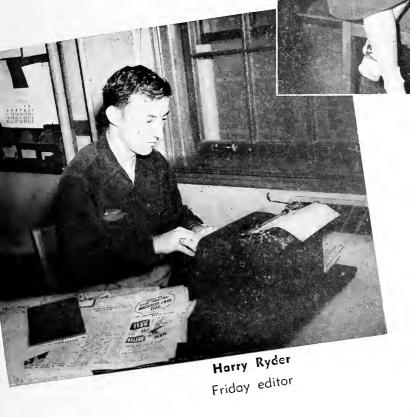

B. M. E., Music, Music Education; University Chorus; BSU; Junior Counselor; Sigma Alpha Iota; Alpha Lambda Delta. RYDER, HERBOTH S. Tallahassee

A. B., Arts and Sciences, Journalism; Pi Kappa Alpha; UGA; MGA; Senior Class Marshal; IFC; Friday Editor, Flambeau; Gold Key; Phi Mu Alpha, Omicron Delta Kappa.